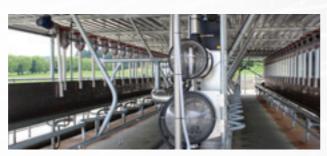

# End mounted receiver group

Mounted at the end of the pit and with unique domed perspex covers that provide a great visual check.

We're very happy with our new dairy - it's simple, efficient and streamlined. Anyone could milk in it.