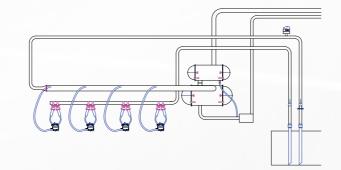

The Supa4 design calls for a single 100mm milk-line draining into a receiver mounted at one end of the pit. A large 100mm milk line ensures cluster vacuum is maintained at an optimum level at all times and totally eliminates milk line flooding. With a modern electronic pulsation system, milking is both fast and uninterrupted.

## Milkline mounting position

Supa4 is typically a mid mounted milking system designed initially for use in a swing-over parlour.

A Hurricane Slug Wash System is the best cleaning system of its type and comes standard on all Supa4s. Unique features incorporated into the design ensure the 100mm milk line is maintained at the highest hygiene level taking full advantage of a totally enclosed wash system.