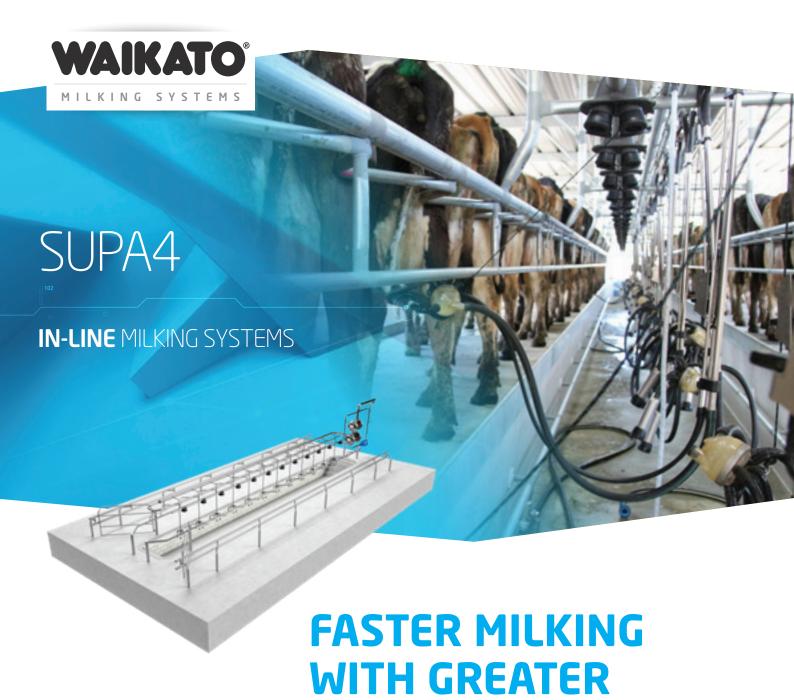

**MAXIMISE MILKING PERFORMANCE AND THROUGHPUT** to grow the value of your dairy

**EFFICIENCIES** 

Known for its fast, clean milking characteristics the Waikato Milking Systems Supa4 has out performed and out sold all others in its class.

FASTER MILKING

GREATER EFFICIENCIES

POWERFUL CLEANING

| SYSTEM COMPARISON CHART                     | SUPA4 |      |      |      | LOOPLINE | LOWLINE |
|---------------------------------------------|-------|------|------|------|----------|---------|
|                                             | 2500  | 5500 | 5600 | 9500 | 5500     | 5500    |
| Mid-line configuration                      |       |      |      |      |          |         |
| Low-line configuration                      |       |      |      |      |          | •       |
| 100mm milk pipe                             |       | •    | •    |      |          |         |
| 75mm milk pipe                              |       |      |      |      |          |         |
| Looped milk line                            |       |      |      |      |          |         |
| Slug-wash cleaning system                   |       |      |      |      | •        | •       |
| Hurricane wash system                       |       | •    | •    | •    |          |         |
| End-on mid mounted receiver group           |       |      | •    | •    | •        |         |
| Floor mounted Low-line receiver group       |       |      |      |      |          | •       |
| See through receiver                        |       |      | •    | •    | •        |         |
| See through Sanitary trap                   | •     | •    | •    | •    | •        | •       |
| 50mm square fascia pipe                     |       | •    | •    | •    | •        |         |
| SmartPULS                                   |       | •    | •    | •    | •        |         |
| Automatic Cup Removers (vertically mounted) |       | •    |      |      |          |         |
| Swing Arms                                  |       |      | •    | •    |          |         |
| DairyHQ™ Dairy Management System            |       | •    | •    | •    |          |         |
| Milk Meters                                 |       |      |      |      |          |         |
| SmartD-TECT                                 |       |      |      |      |          |         |
| Swing Down Cluster Washers (or Swing Out)   |       |      |      |      |          |         |
| AutoWash                                    |       |      | •    | •    |          |         |
| * Stallwork is not included                 |       |      |      |      |          |         |