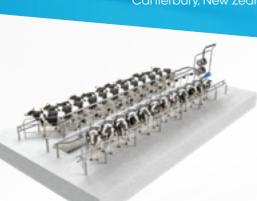

**MAXIMISE MILKING PERFORMANCE AND THROUGHPUT** to grow the value of your dairy

**EFFICIENCIES** 

Known for its fast, clean milking characteristics the Waikato Milking Systems Supa4 has out performed and out sold all others in its class.

The Supa4 design calls for a single 100mm milk-line draining into a receiver mounted at one end of the pit. A large 100mm milk line ensures cluster vacuum is maintained at an optimum level at all times and totally eliminates milk line flooding. With a modern electronic pulsation system, milking is both fast and uninterrupted.

## Milkline mounting position

Supa4 is typically a mid mounted milking system designed initially for use in a swing-over parlour.

A Hurricane Slug Wash System is the best cleaning system of its type and comes standard on all Supa4s. Unique features incorporated into the design ensure the 100mm milk line is maintained at the highest hygiene level taking full advantage of a totally enclosed wash system.

# End mounted receiver group

Mounted at the end of the pit and with unique domed perspex covers that provide a great visual check.

We're very happy with our new dairy - it's simple, efficient and streamlined. Anyone could milk in it.