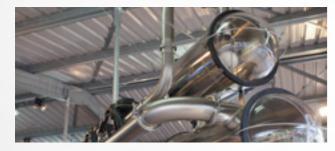

## Milkline mounting position

Supa4 is typically a mid mounted milking system designed initially for use in a swing-over parlour.

A Hurricane Slug Wash System is the best cleaning system of its type and comes standard on all Supa4s. Unique features incorporated into the design ensure the 100mm milk line is maintained at the highest hygiene level taking full advantage of a totally enclosed wash system.