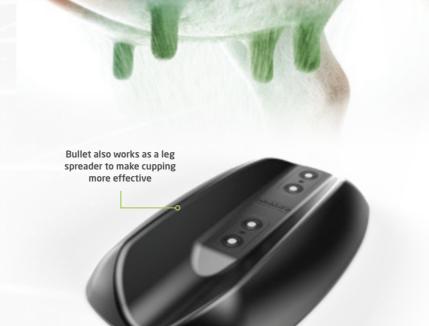

## **SmartSPRAY Bullet**

A SmartSPRAY Bullet is positioned in every bail. With two adjustable spray nozzles these can be rotated to cater for a wide variety of cow sizes. 4 nozzles are used for pre & post spraying.

## Easier spraying, easier cupping

The spray system also acts as a leg spreader to make cupping easier.