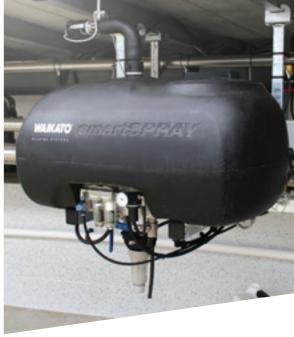

## **SmartSPRAY Tank**

A SmartSPRAY tank is made from chemical resistant polymers and has an integrated compressed air spray pump. With a 125L capacity it typically holds up to 4 days of teat spray.