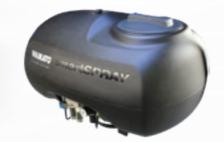

## **SmartSPRAY Bullet**

A SmartSPRAY Bullet is positioned in every bail. With two adjustable spray nozzles these can be rotated to cater for a wide variety of cow sizes. 4 nozzles are used for pre & post spraying.

## **STANDARD FEATURES:**

- Spray nozzles are specially designed to give a full cone of spray, not a fan or circle like other spray systems.
- Teat spray solution is 100% isolated from compressed air system preventing potential damage to air compressors or contamination to other compressed air systems.
- Spray tank is not pressurised making filling guicker and safer.
- Every spray unit is set via a single global controller. Both duration and delay can be adjusted in 0.1 second increments.
- · Teat spray resistant components are used throughout the SmartSPRAY system to ensure long life and minimum maintenance.
- Up to 4 spray nozzles can be used per bail.