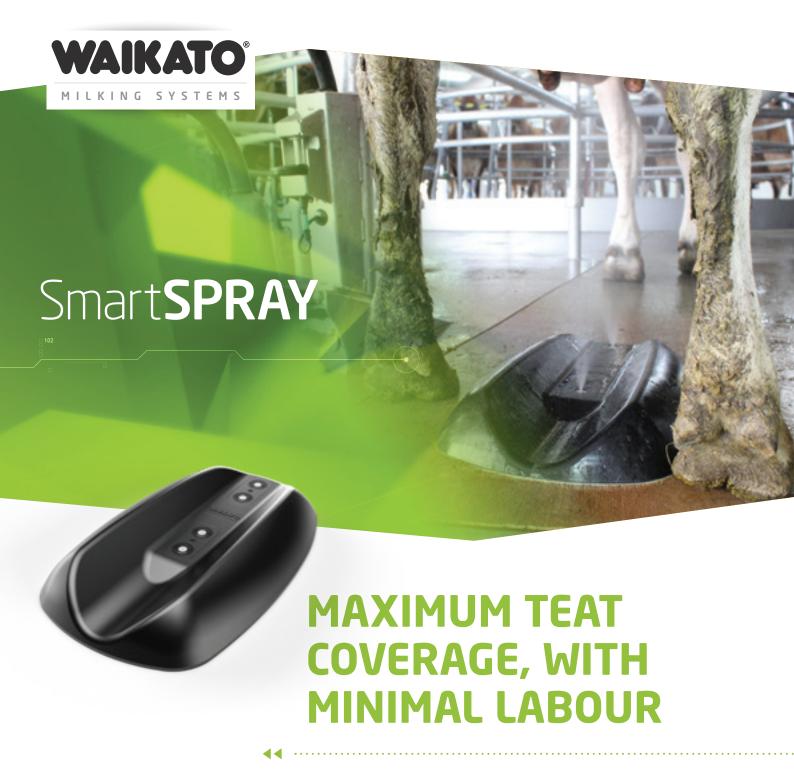

## **SmartSPRAY Bullet**

A SmartSPRAY Bullet is positioned in every bail. With two adjustable spray nozzles these can be rotated to cater for a wide variety of cow sizes. 4 nozzles are used for pre & post spraying.