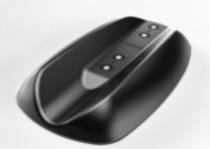

## **SmartSPRAY Tank**

A SmartSPRAY tank is made from chemical resistant polymers and has an integrated compressed air spray pump. With a 125L capacity it typically holds up to 4 days of teat spray.