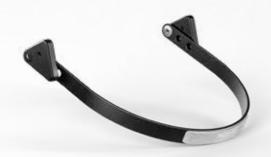

## **COW RESTRAINTS**

# Restrain your cows automatically and save time and money.

Cow Restraints are automatically lowered and raised, when used in conjunction with ECR-S or ECR Plus cup removers, making it easier to manage animals on your rotary platform.

## Save time and money

Saves labour by eliminating the need for an operator at Cups Off

### Optional lower setting only

Can be set to only lower the Cow Restraints if needed (alarms or still milking at bridge)

### Customisable alarms

Select which alarms will retain an animal to suit your farm's milking procedures