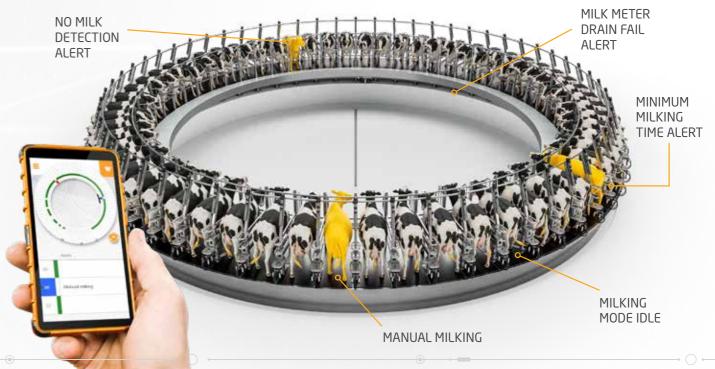

## **COW RESTRAINTS**

# Restrain your cows automatically and save time and money.

Cow Restraints are automatically lowered and raised, when used in conjunction with ECR-S or ECR Plus cup removers, making it easier to manage animals on your rotary platform.

## **USER DISPLAY**

## Monitor each animal's status in realtime, and detect issues immediately.

The User Display provides the operator with the exact status of each animal, and includes any alerts that may have occurred.

## Real-time information and alerts

Displays real-time information including Current Yield & Flow Rate, Milking Time, Animal ID and Operator Alerts