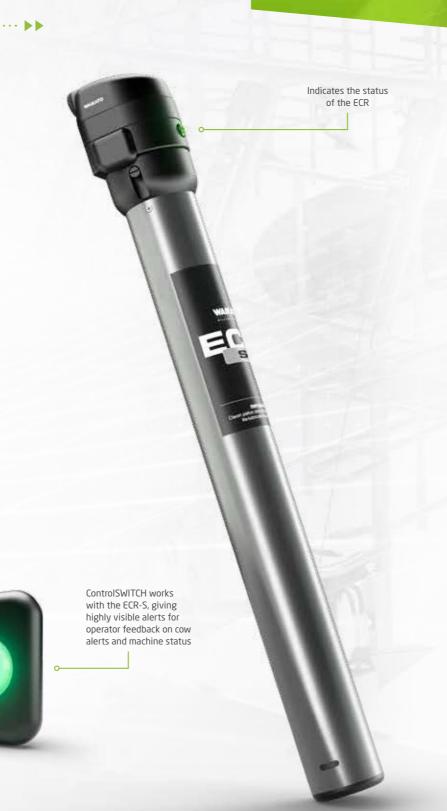

## What's Included:

- ECR-S ram: Cup remover cylinder and integrated control circuit board. Accurate and reliable milking of your animals
- EZY-Start as standard: ECR is started by simply lifting the cluster
- ECR Controller: Centralised settings and parameter changes. Quickly and easily adjust your milking regime.
- ControlSWITCH: solid state switch which provides visible alerts to the operator

## **ADVANTAGES**

ECR Plus maximises milking automaton and efficiency, and the collection and communication of your milking information.

Indicates the status

of the ECR