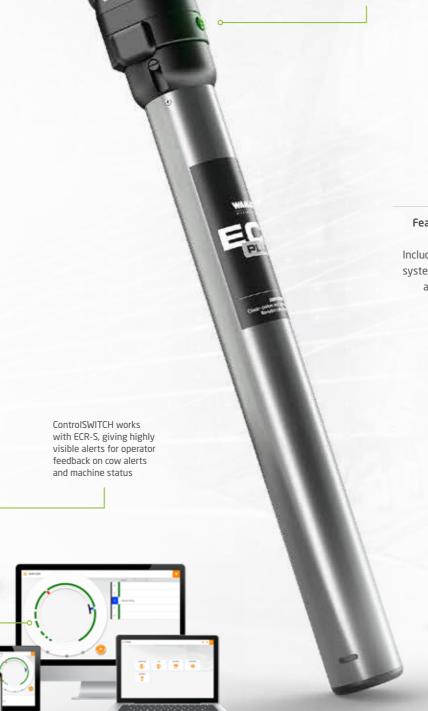

# **ECR PLUS**

AUTOMATE YOUR MILKING, AND FUTURE PROOF YOUR MILKING SYSTEMS

The ECR Plus combines the most advanced ACR / Detacher functions with the collection and communication of milking information configured to suit your farms individual requirements.

## What's Included:

- ECR-PLUS ram: Cup remover cylinder and integrated control circuit board. Accurate and reliable milking of your animals
- EZY-Start as standard: ECR Plus is started by simply lifting the cluster
- DairyHQ™ Control: Allows for settings and parameter changes from your phone or PC. Can be upgraded to control all aspects of your parlour including Sorting and ID.
- ControlSWITCH: touch-activated switch which gives visible alerts to the operator