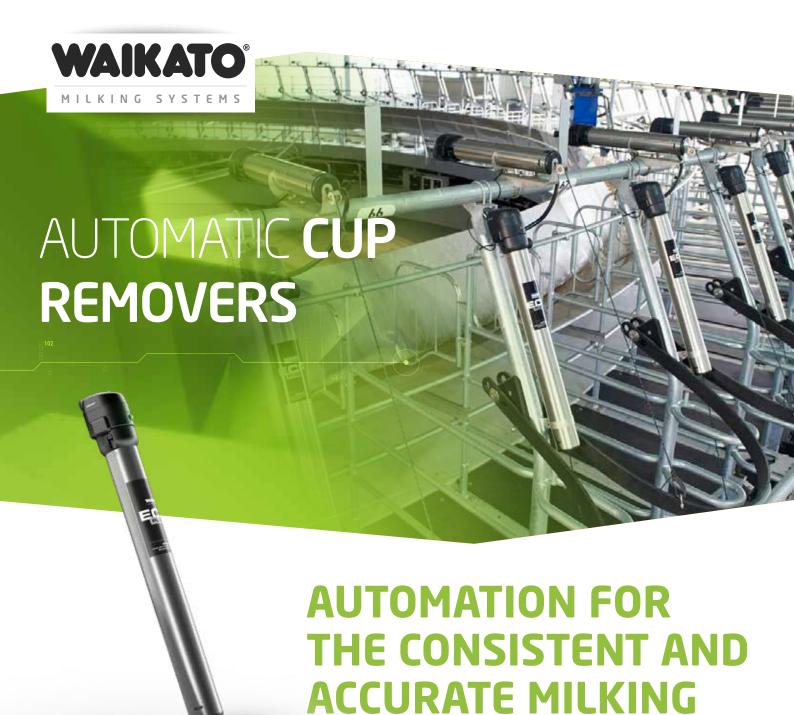

**REDUCE YOUR LABOUR AND IMPROVE YOUR MILKING CONSISTENCY, ACCURACY AND EFFICIENCY** with Automatic Cup
Removers / Detachers, to help grow the value of your dairy.

**OUT OF YOUR HERD** 

# AUTOMATICALLY REMOVE CUPS, AND REDUCE YOUR LABOUR COSTS

The ECR-S is a robust, easy to use and dependable ACR / Detacher that reduces labour, while cleanly, consistently and accurately milking out your herd.

The ECR-S, incorporates an auto-start feature, that has been designed to make the milking process quicker and easier for the operator, while accurate flow sensing provides peace of mind that the herd is being milked out correctly every time.