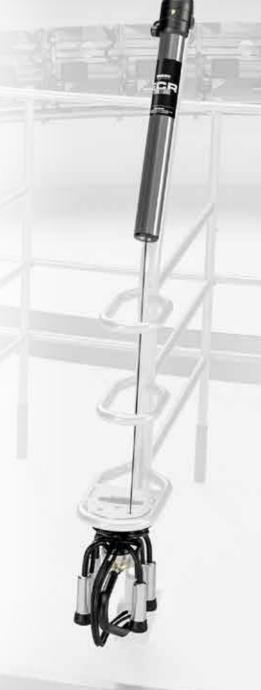

# **ECR-S**

# AUTOMATICALLY REMOVE CUPS, AND REDUCE YOUR LABOUR COSTS

The ECR-S is a robust, easy to use and dependable ACR / Detacher that reduces labour, while cleanly, consistently and accurately milking out your herd.

The ECR-S, incorporates an auto-start feature, that has been designed to make the milking process quicker and easier for the operator, while accurate flow sensing provides peace of mind that the herd is being milked out correctly every time.