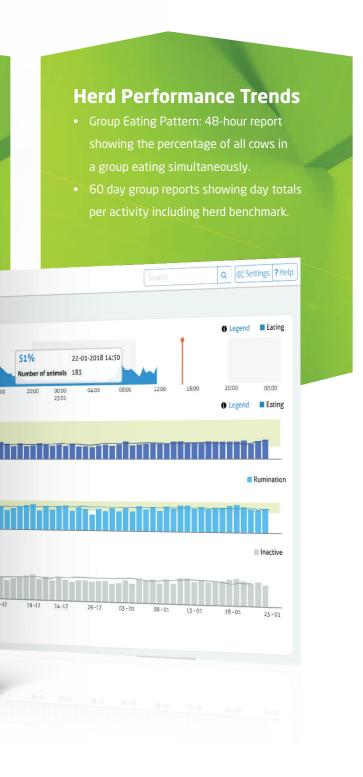

### **Herd Performance Trends**

Chart the behaviour patterns of your groups and entire herd. Get group alerts when possible risks affect a group's performance. Evaluate the impact of management decisions on herd performance to make improvements.

## HERD PERFORMANCE TRENDS

Evaluate group and herd behaviour. Improve farm management.

TracHQ<sup>™</sup> charts the behaviour patterns of your groups management decisions influence the herd's performance. The system sends a group alert when it detects allowing you to respond to external factors posing a risk to their health, milk production and reproduction. At strategic level, group behavior reports on herd and evaluate the impact of (changed) feeding strategies, housing conditions, grazing and milking procedures. So you have fact-based information to continuously optimize

per activity including group benchmark

Growing the value of Dairy