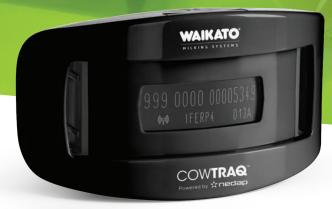

## THE SMART AND DURABLE **COWTRAQTE COLLAR**

.....

- Identification (I) (ISO)\*
- Heat Detection (F)
- Health Monitoring:
  - Eating (E)
  - Rumination (R)
  - Inactive behavior
- Herd Performance Trends
- Cow Location (P) (USA / Europe)

WAIKATO

MILKING SYSTE

999 0000 00005349

((m)) | FFRP4

Already have RFID Ear Tags on your herd? If you already have RFID Ear Tags on your herd, then refer to model CT2500.

#### Models Available:

\*FER CowTRAQ<sup>™</sup> Collar CT2500 Collar without Identification as you will already have RFID Ear Tags

IFER CowTRAQ<sup>™</sup> Collar CT5500 Complete collar with Identification IFERP CowTRAQ<sup>™</sup> Collar CT9500 Complete collar with Identification and Cow Location (P)