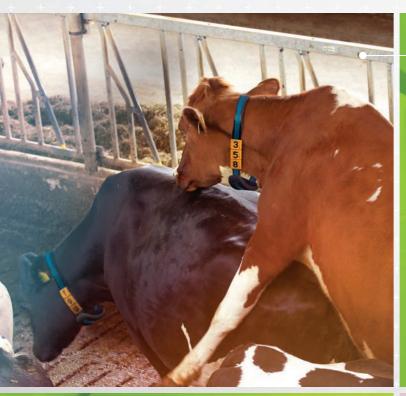

## Let CowTRAQ<sup>™</sup> show you more than the expert eye can see. Day and night.

Our advanced CowTRAQ<sup>™</sup> Collar's identify each cow and keep track of her signs of heat, position, eating, rumination, standing, lying, walking and inactive behavior 24/7.

This provides the most precise and complete information about the fertility, health, well-being and nutritional status of individual cows and groups.