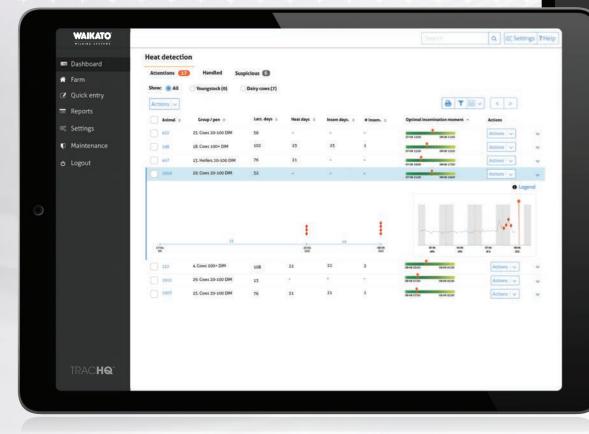

### **Herd Performance Trends**

Chart the behaviour patterns of your groups and entire herd. Get group alerts when possible risks affect a group's performance. Evaluate the impact of management decisions on herd performance to make improvements.

Heat Detection reproduction insights.

# **INCREASE PROFITABILITY** WITH PRECISION

HEAT DETECTION Improve reproduction results. Increase labour efficiency.

.....

helping dairy farmers worldwide improve reproduction results

optimal insemination moment for effective insemination with the highest chance of conception. It also provides additional reproduction insights, helping you to find cows with irregular heats, non-cycling cows and non-pregnant cows.

## HERD PERFORMANCE TRENDS

Evaluate group and herd behaviour. Improve farm management.

TracHQ<sup>™</sup> charts the behaviour patterns of your groups management decisions influence the herd's performance. The system sends a group alert when it detects allowing you to respond to external factors posing a risk to their health, milk production and reproduction. At strategic level, group behavior reports on herd and evaluate the impact of (changed) feeding strategies, housing conditions, grazing and milking procedures. So you have fact-based information to continuously optimize

#### **Heat detections**

Worklist of cows in heat, including advice on their optimal insemination moment for effective insemination with the highest chance of conception and additional reproduction insights.