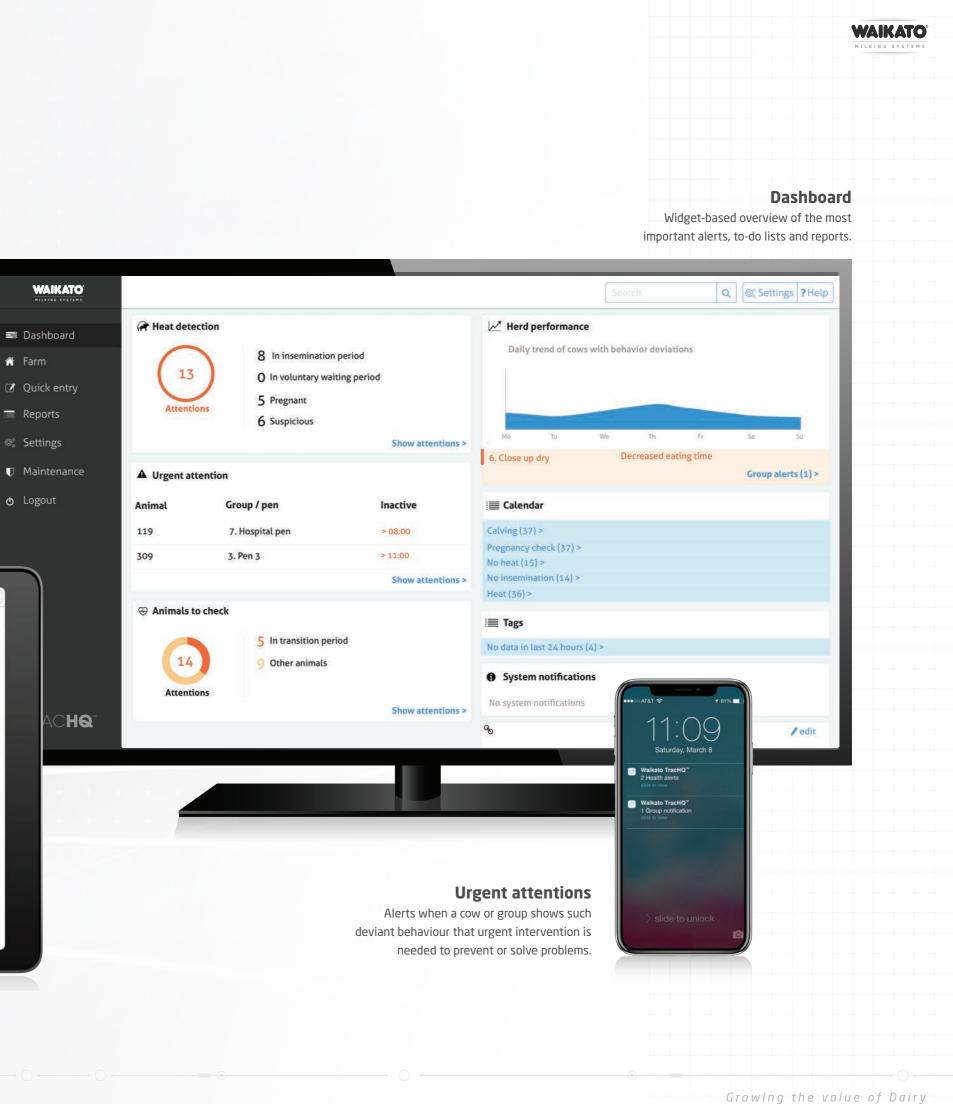

## Let technology serve you instead of the other way around.

Waikato Milking Systems TracHQ<sup>TM</sup> cleverly turns CowTRAQ<sup>TM</sup> data into real-time and relevant alerts, to-do lists, reports and barn maps to help manage and control your herd.

-

These actionable insights are easy to understand and presented on PC, tablet and smartphone. TracHQ<sup>TM</sup> also integrates with your farm automation systems and dairy management programs. As a result, you and your team automatically focus on the right cows, at the right time, with the right treatment.

## **24/7 COW MANAGEMENT** ALL-IN-ONE

Waikato Milking Systems TracHQ<sup>TM</sup> combines an unmatched range of monitoring features and management tools in a highly advanced, yet easy to use system.

Real-time information on all devices for multiple users. All team members have access to real-time and relevant insights fitting everyone's needs. At any time and from anywhere with a PC, tablet or smartphone.