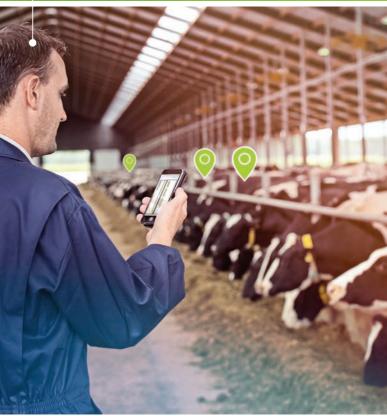

#### **COW LOCATION** (USA and Europe only) Stop searching. Start finding.

Finding cows needing to be checked, inseminated, treated or fetched, was never as easy and time-saving as it is with TracHQ<sup>™</sup> Cow Location. The system automatically locates the cows you need to find. It accurately shows and follows barn map with one click on your PC, tablet or smartphone. TracHQ<sup>™</sup> Cow Location is fully integrated with Heat As a result, responding to cows that need attention is easier and quicker than ever. This saves you and your team a lot of time and aggravation every day and at the same time