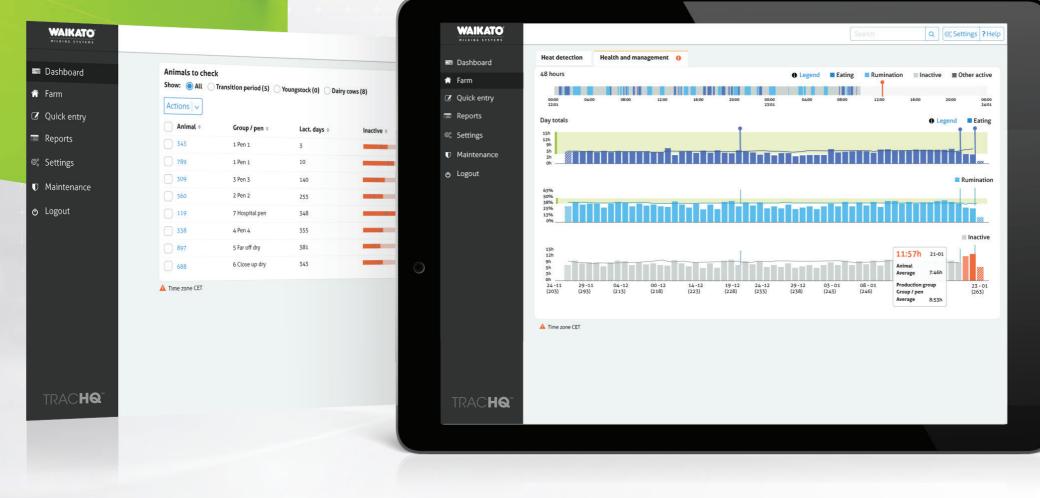

## **Health Monitoring**

Individual health management for early detection of health issues and intensive monitoring of transition cows and post-treatment recovery.

#### **HEALTH MONITORING** Keep cows healthy, fertile and productive.

of each cow. The system compares all behaviour with detects changes or abnormalities. It provides the earliest attention and shows a list of cows that need to be checked today, allowing you to treat health issues before they become problems. It also enables you to intensively monitor transition cows and post-treatment recovery.

#### **Animals to check**

Worklist of animals to check including report of their deviant behaviour that provides insight into possible health issues of each cow on the list.

Health Monotoring

• 48-hour report showing complete time

per activity including group benchmark

Growing the value of Dairy