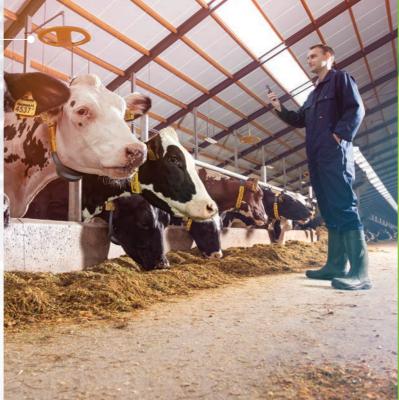

# TRACK YOUR HERD

## Let technology serve you instead of the other way around.

Waikato Milking Systems TracHQ<sup>TM</sup> cleverly turns CowTRAQ<sup>TM</sup> data into real-time and relevant alerts, to-do lists, reports and barn maps to help manage and control your herd.

-

These actionable insights are easy to understand and presented on PC, tablet and smartphone. TracHQ<sup>TM</sup> also integrates with your farm automation systems and dairy management programs. As a result, you and your team automatically focus on the right cows, at the right time, with the right treatment.