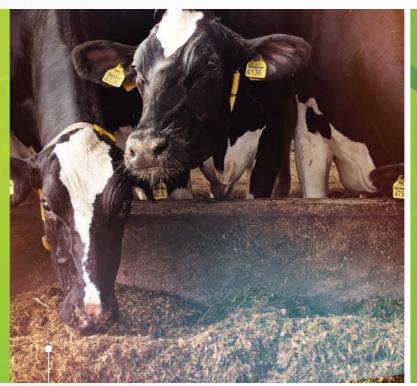

## **KNOW YOUR COW**

## Let CowTRAQ<sup>™</sup> show you more than the expert eye can see. Day and night.

Our advanced CowTRAQ<sup>™</sup> Collar's identify each cow and keep track of her signs of heat, position, eating, rumination, standing, lying, walking and inactive behavior 24/7.

This provides the most precise and complete information about the fertility, health, well-being and nutritional status of individual cows and groups.