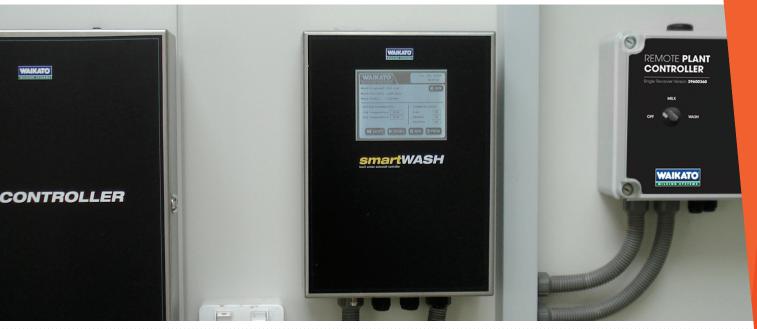

Developed to provide total flexibility & constant reliability the SmartWASH Controller is the driving force behind the quality wash system. Its modern touch-screen offers a user-friendly interface.

At the touch of a button SmartWASH can be changed to suit the operator's needs and control the cleaning regimes of your milking system.